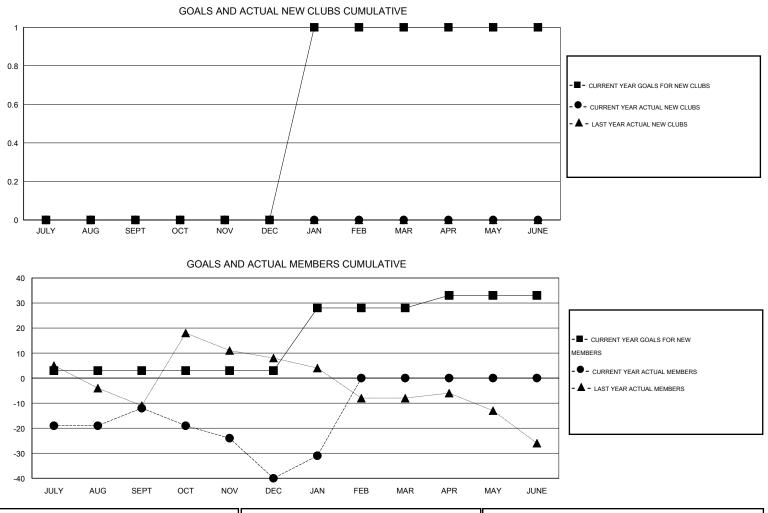

## Cindy Gregg GMT:

| GMT: Cindy C          | Gregg            |           | LOCATIO          | N VIRGINIA       |                       |                    |                                     |                    | GMT CA 1         |
|-----------------------|------------------|-----------|------------------|------------------|-----------------------|--------------------|-------------------------------------|--------------------|------------------|
| Clubs                 |                  |           |                  |                  | Members               |                    |                                     |                    |                  |
| RESULTS FOR 2015-2016 |                  |           |                  |                  | RESULTS FOR 2015-2016 |                    |                                     |                    |                  |
| QUARTER               | NEW CLUB<br>GOAL | NEW CLUBS | DROPPED<br>CLUBS | NET<br>GAIN/LOSS | QUARTER               | NEW MEMBER<br>GOAL | CHARTER AND<br>NEW MEMBERS<br>ADDED | DROPPED<br>MEMBERS | NET<br>GAIN/LOSS |
| JULY/AUG/SEPT         | 0                | 0         | 0                | 0                | JULY/AUG/SEPT         | 3                  | 38                                  | 50                 | -12              |
| OCT/NOV/DEC           | 0                | 0         | 1                | -1               | OCT/NOV/DEC           | 0                  | 33                                  | 61                 | -28              |
| JAN/FEB/MAR           | 1                | 0         | 0                | 0                | JAN/FEB/MAR           | 25                 | 18                                  | 9                  | 9                |
| APR/MAY/JUNE          | 0                | 0         | 0                | 0                | APR/MAY/JUNE          | 5                  | 0                                   | 0                  | 0                |